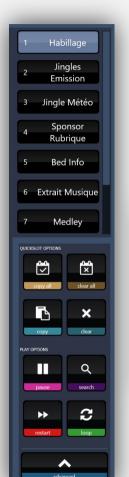

Each action adapts to your preferences (play, stop, replay, loop, search).

Ip-ikey features a multitude of sound banks, comprising an indefinite number of pages named and organized according to need, with customizable icons and colors for enhanced visual comfort.

It is possible to access and manage rights to banks of 20 sound elements, as well as to build your own static bank live.

Thanks to the solution's performance, update management is simplified for the user, who is alerted in real time from production and can carry out updates remotely.