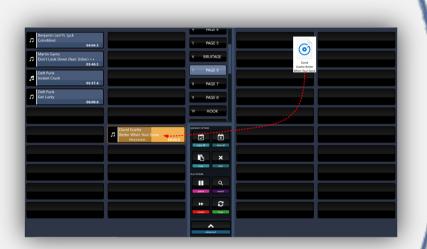

#### Centralized software business tool

The Instant key is an exclusive, touch-based tool for animating on-air using a partial auto-realisation mode, allowing the producer to act on the host's GUI interface, and can be displayed on an HTML interface.

Both static and dynamic sound element pages are customizable.

Ip-ikey also features a quick search engine for each letter typed.

Each action adapts to your preferences (play, stop, replay, loop, search).

Ip-ikey features a multitude of sound banks, comprising an indefinite number of pages named and organized according to need, with customizable icons and colors for enhanced visual comfort.

It is possible to access and manage rights to banks of 20 sound elements, as well as to build your own static bank live.

Thanks to the solution's performance, update management is simplified for the user, who is alerted in real time from production and can carry out updates remotely.