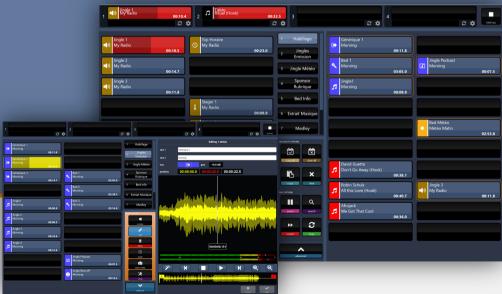

# **CONTENT EDITING**

The ip-ikey module enables complete and efficient content editing. It can be used to edit remarkable points, or to name content in order to help the presenter find his or her bearings.

Ip-ikey features precise audio correction tools, graphically visible thanks to a bar graph and sound waveforms.

This considerable range of editing tools can be customized, as can the identification of content by selected icons, enabling users to create their own aesthetic rendering.