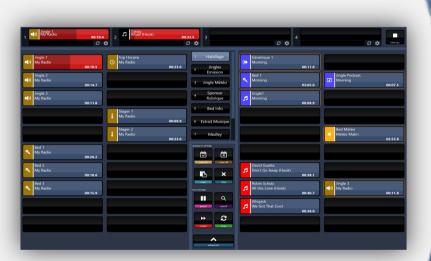

Each action adapts to your preferences (play, stop, replay, loop, search).

Ip-ikey features a multitude of sound banks, comprising an indefinite number of pages named and organized according to need, with customizable icons and colors for enhanced visual comfort.

It is possible to access and manage rights to banks of 20 sound elements, as well as to build your own static bank live.

Thanks to the solution's performance, update management is simplified for the user, who is alerted in real time from production and can carry out updates remotely.

# **CONTENT EDITING**

The ip-ikey module enables complete and efficient content editing. It can be used to edit remarkable points, or to name content in order to help the presenter find his or her bearings.