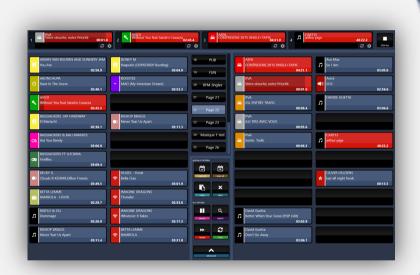

### **MULTIPLAY**

Multi-Play is an audio player with a wide range of possibilities for sound distribution.

Multi-Play Antenna can be tailored to your production needs, allowing single or simultaneous playback of multiple sound elements, as well as single or multichannel playback.

Each action adapts to your preferences (play, stop, replay, loop, search).

Ip-ikey features a multitude of sound banks, comprising an indefinite number of pages named and organized according to need, with customizable icons and colors for enhanced visual comfort.

It is possible to access and manage rights to banks of 20 sound elements, as well as to build your own static bank live.

Thanks to the solution's performance, update management is simplified for the user, who is alerted in real time from production and can carry out updates remotely.