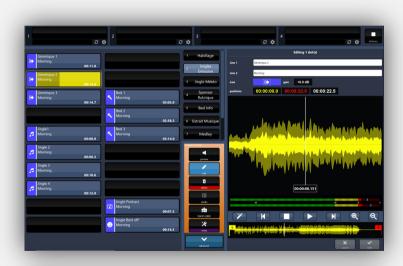

# **CONTENT EDITING**

The ip-ikey module enables complete and efficient content editing. It can be used to edit remarkable points, or to name content in order to help the presenter find his or her bearings.

Ip-ikey features precise audio correction tools, graphically visible thanks to a bar graph and sound waveforms.

This considerable range of editing tools can be customized, as can the identification of content by selected icons, enabling users to create their own aesthetic rendering.