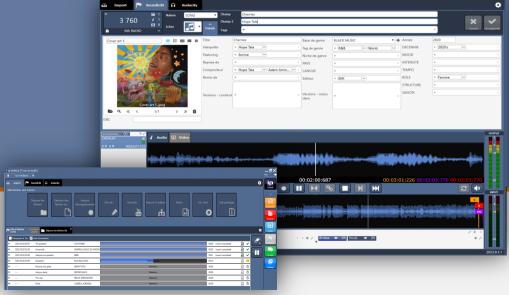

Centralized software business tool

Digitizes and normalize content Key highlights editing Multitrack editing

Centralized software business tool

Centralized software business tool

Single or batch import and export of audio and video files offers a multitude of aggregations, such as metadata retrieval of illustrations (via Spotify, Deezer, etc.), saving considerable time.

Adding console functions to ingest makes it easier for users to manage their recordings via a single interface.

The signature ensures all necessary conversions to the target broadcast format.

Centralized software business tool