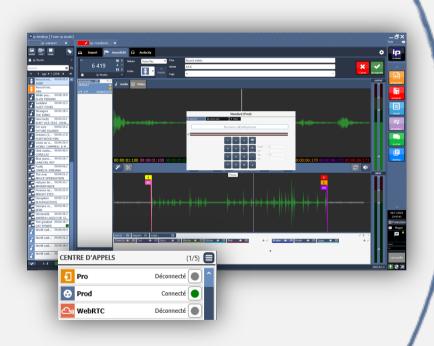

#### **INSERT SIP**

The SIP insert kit is connected to a microphone, making it possible to record sessions at any location from a simple contact management system if a call is to be dialed.

The WebPhone and OPUS options enable high-quality inserts.