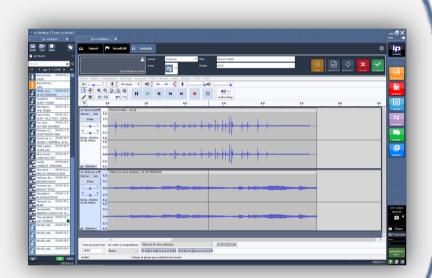

#### **PRODUCTION**

The ip-mediamanager module integrates the Audacity editing tool in simple or advanced mode.

It enables precise multitrack editing, with projects and PADs saved and easily accessible in the ip-suite solution.