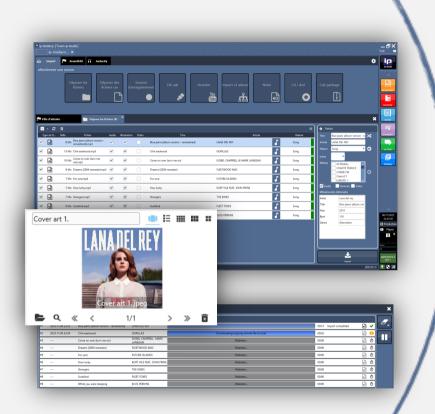

Centralized software business tool

Digitizes and normalize content Key highlights editing Multitrack editing

Centralized software business tool

Centralized software business tool

Single or batch import and export of audio and video files offers a multitude of aggregations, such as metadata retrieval of illustrations (via Spotify, Deezer, etc.), saving considerable time.

Adding console functions to ingest makes it easier for users to manage their recordings via a single interface.

The signature ensures all necessary conversions to the target broadcast format.

Centralized software business tool