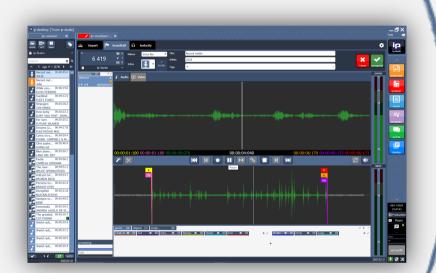

#### **KEY HIGHLIGHTS**

To provide a clean, ultra-precise rendering of tracks, ipmediamanger features a key highlights positioning interface, with colored flags fulfilling a multitude of functions required for the desired artistic rendering.

Once positioned, these key highlights open up an overview of the major intro keys, segues, loops...

Centralized software business tool