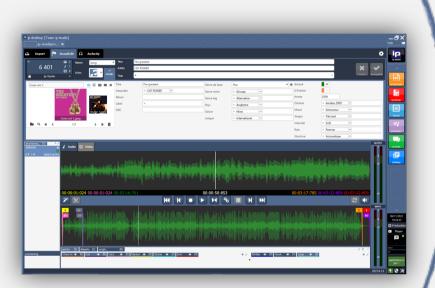

#### **KEY HIGHLIGHTS**

To provide a clean, ultra-precise rendering of tracks, ipmediamanger features a key highlights positioning interface, with colored flags fulfilling a multitude of functions required for the desired artistic rendering.

Once positioned, these key highlights open up an overview of the major intro keys, segues, loops...

Centralized software business tool

#### **PRODUCTION**

The ip-mediamanager module integrates the Audacity editing tool in simple or advanced mode.

It enables precise multitrack editing, with projects and PADs saved and easily accessible in the ip-suite solution.