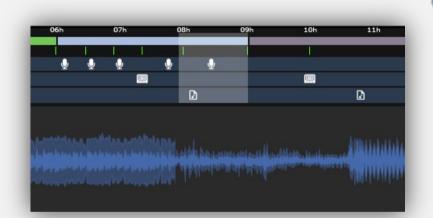

When it's a freelance job and the drivers are known, visual identification provides immediate access by type, ad, music, microphone, reviews, markers, etc.

This function facilitates searches for immediate access to on-air frequencies.

It's easy to position yourself on a news flash, or on a listener's contribution to a game.