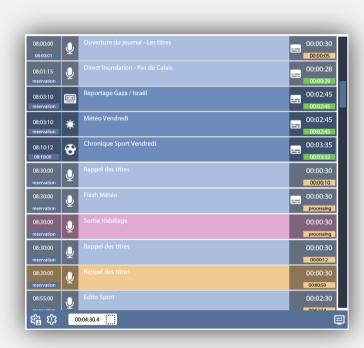

This option, already available with the previous version, has been redesigned for even greater ease of reading.

Real-time tracking of broadcast logs completes the transversal application registers.

As advertising agencies are generally required to ensure perfect consistency between planned and broadcast elements, this new generation of logs provides even more detail on the compliance expected. Very powerful for auditing the recurrence of brands mentioned on air.

Identification of differences between theoretical and actual timing after broadcast.

Another very important function is the reporting of broadcast elements to Sacem.

Centralized software business tool