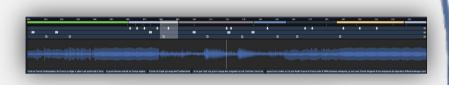

Depending on editing and consultation rights, multi-channel monitoring brings together in a calendar all the recorded feeds a station needs (multi-channel program monitoring, competing radios, programs, advertising screens, on-air microphone interventions, music).

For a quick search result, filters provide direct access links to the sample, in the form of time markers and style categories.

This new freelance interface is equally suited to on-air teams and cross-functional departments.