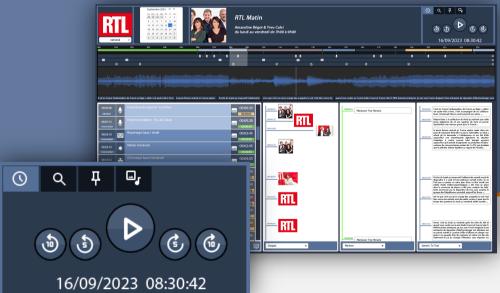

#### MULTI-CHANNEL AIR LOG

This new monitoring service is accessible via the ip-desktop, enabling consultation and extraction of HQ and BQ audio and video files, with the option of easily finding and listening to frequencies.

Depending on editing and consultation rights, multi-channel monitoring brings together in a calendar all the recorded feeds a station needs (multi-channel program monitoring, competing radios, programs, advertising screens, on-air microphone interventions, music).

For a quick search result, filters provide direct access links to the sample, in the form of time markers and style categories.

This new freelance interface is equally suited to on-air teams and cross-functional departments.