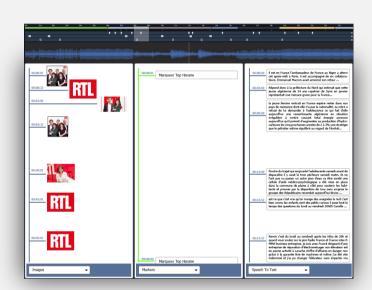

#### SPEECH TO TEXT

This function will work for you, providing voice recognition that transcribes audio files into text.

For example, you can listen to a competitor's ad screen and get to know the advertisers before you even have to start listening, identify the music played by other radio stations, or search for key words in the microphone.

While listening, the toolbar's graphical display allows you to identify the first words transcribed by the speech-to-text generator.

This on-air monitoring tool is the perfect companion for media channels, whether you're building a best off or organizing listening committees to work on perfecting interventions.

#### **RECORDING ACCESS**

The listening stream is designed for immediate access to recordings.

The full-text search function, based on the Speech to Text implementation, which transcribes the recordings, is a highly appreciated option.

When it's a freelance job and the drivers are known, visual identification provides immediate access by type, ad, music, microphone, reviews, markers, etc.

This function facilitates searches for immediate access to on-air frequencies.