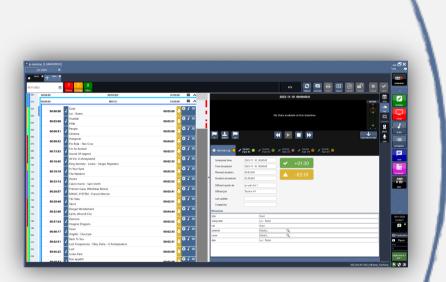

#### **BROADCAST SCHEDULE**

The ip-plan module is in charge of the precise and easily scalable planning of the federating playlist, with the editing and scheduling of on-air schedules broken down by slots and blocks.

Ip-plan accommodates the entire program schedule, making the solution very complete in its conductor design process, and in its management of off-air and multiprograms.