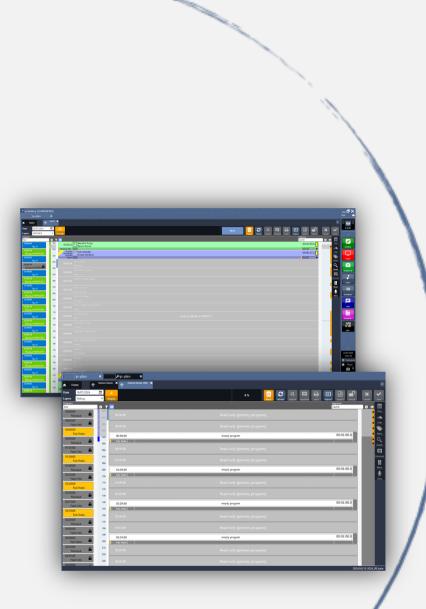

### COLLABORATIVE WORKING

ip-plan enables collaborative working with fast and easy multi-tab navigation. It also enables remote collaboration between local and national radio stations.

The ip-plan module integrates programs from ip-pressplay, MédiaPub or Gselector into a shared playlist accessible to all users.

Any changes are easily identifiable, and personalized notifications can be programmed. You'll be informed in real time when someone edits a track, thanks to numerous visual signals.