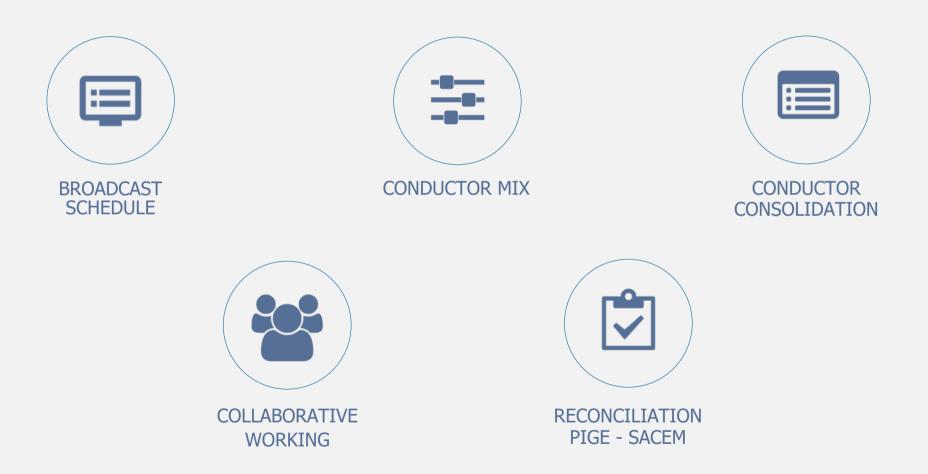

#### **BROADCAST SCHEDULE**

The ip-plan module is in charge of the precise and easily scalable planning of the federating playlist, with the editing and scheduling of on-air schedules broken down by slots and blocks.

Ip-plan accommodates the entire program schedule, making the solution very complete in its conductor design process, and in its management of off-air and multiprograms.