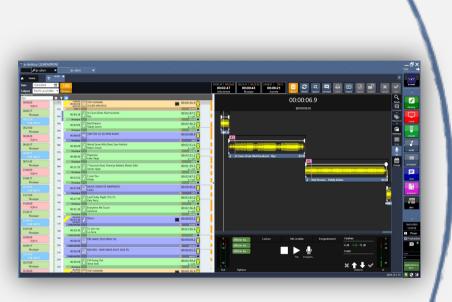

### CONDUCTOR MIX

The audio conductor can be fully parameterized by editing and mixing via multiple functions.

This stage enables the artistic rendering of sequences to be fine-tuned before broadcast, with a multi-track editing simulator allowing elements such as a looped intro or voice track to be retouched quickly and precisely.