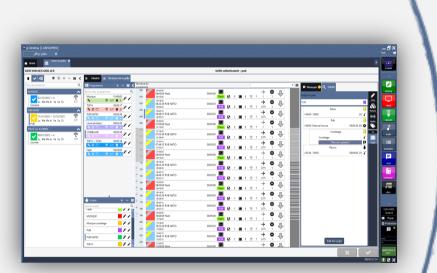

# CONDUCTOR CONSOLIDATION

The ip-plan module eases and ensures coordinated, planned work using placement wizards to facilitate consolidation and check driver compliance.

It is the central tool for multi-start drivers, enabling consolidation and management of stall drivers.

When a team works collaboratively on the same conductor, real-time BPM notifications alert the users concerned, thus avoiding errors in indicating non-compliant elements.