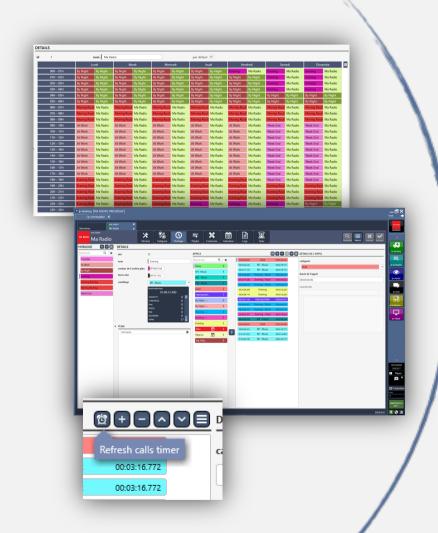

### ip-pressplay

Centralized software business tool

Editing and scheduling radio clocks enables you to plan content strategically and ensure consistency in broadcasting and listening, so that titles can be broadcast differently from one hour to the next, depending on how the clocks are set.

The composition of a clock is organized and defined by a call list of titles, packages and features, making up a grid broken down by day and hour to make up the program.

Each clock can be defined by constraints, with precise rules for each hour or for the whole day, ensuring balanced programming of titles..