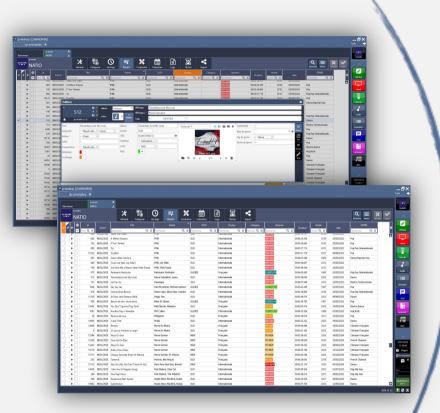

The composition of a clock is organized and defined by a call list of titles, packages and features, making up a grid broken down by day and hour to make up the program.

Each clock can be defined by constraints, with precise rules for each hour or for the whole day, ensuring balanced programming of titles..

### SOUND CODE MANAGEMENT

Perfection tools that refine title calls to give them the desired texture for broadcast.

The editing of sound code remains free and unlimited, and this customization adapts to all types of theme. Color attribution provides practical visual identification of sound code placement and breakdown.

A sound code is specific to a radio station, so that the same track can be qualified differently from one station to another. This feature is generally a plus when it comes to managing a bouquet of web radios or several FM radios with the ippressplay programming tool.

### CALL FOR REVIEW/ JINGLES

A music program can be complemented as required by the insertion of jingles and/or editorial columns.

Fully integrated into the clocks, the call is calculated according to criteria. It is possible to play with jingles and guide them to give them a more or less important place in the animation of the music program.

The program is completed by the management of chronicles and dressings, to adapt the filling around the chronicles in order to respect the passage times.