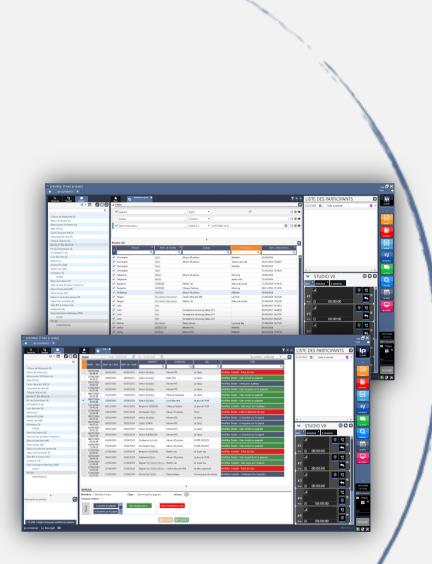

#### TECHNICAL ADMINISTRATION

Our solution integrates LDAP compatibility for centralized user management, and ensures data and connection security.

Advanced administration enables optimized profile management and updates, including CIO updates.

The ip-Screener module guarantees high performance and flawless reliability, meeting all industry requirements.