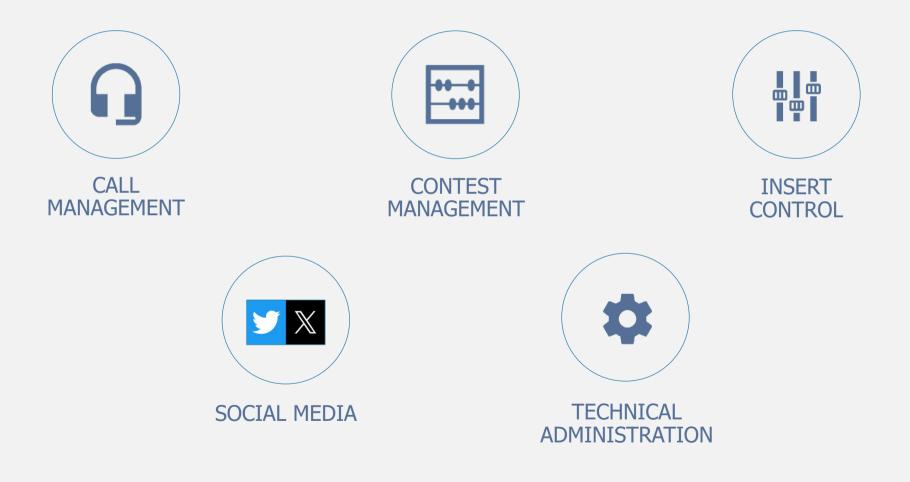

### CALL MANAGEMENT

Optimize the reception of your listeners with advanced call management. ip-screener offers precise qualification with multicriteria, customizable pre-selection files.

Our solution ensures multi-antenna and multi-studio transfer. It provides a permanent display of waiting time, as well as a quick overview of caller potential.

## CONTEST MANAGEMENT

The ip-screener solution enables meticulous planning of endowments per antenna, with real-time inventory of stocks.

Efficient management of games and competitions is ensured by rigorous tracking of winners. Prize limitation guarantees fair and optimized distribution.

## **INSERT CONTROL**

Multi-codec management and standard or on-air instant messaging ensure optimal internal communication.

Moderated access to social networks promotes secure interaction.

With advanced Producer, Director and next-generation On Air Side features, we effectively reduce call waiting time and maximize airtime with superior broadcast quality.

### SOCIAL MEDIA

The ip-screener solution facilitates smooth, efficient moderation and management of flows.

Thanks to in-studio message viewing, teams can react in real time. The in-house newsletter guarantees constant updating and seamless distribution.

#### TECHNICAL ADMINISTRATION

Our solution integrates LDAP compatibility for centralized user management, and ensures data and connection security.

Advanced administration enables optimized profile management and updates, including CIO updates.