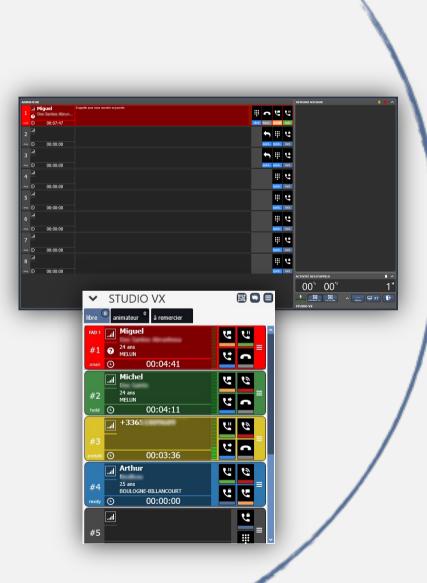

### CALL MANAGEMENT

Optimize the reception of your listeners with advanced call management. ip-screener offers precise qualification with multicriteria, customizable pre-selection files.

Our solution ensures multi-antenna and multi-studio transfer. It provides a permanent display of waiting time, as well as a quick overview of caller potential.

All these features provide a smooth, reliable experience for listeners and professionals alike.